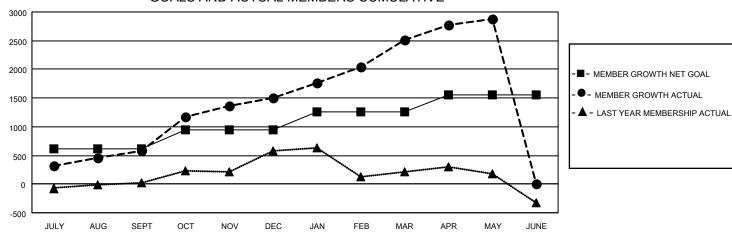

## GOALS AND ACTUAL MEMBERS CUMULATIVE

| DROPPED CLUBS: 12 |       | 455 CLUBS OF 634 ADDED 1 OR | GENDER DISTRIBUTION               |                 |
|-------------------|-------|-----------------------------|-----------------------------------|-----------------|
|                   |       | MORE NEW MEMBERS            | MALE                              | 12,910 (74.29%) |
|                   |       |                             | FEMALE                            | 4,465 (25.69%)  |
| DROPPED MEMBERS   |       |                             | NON BINARY                        | 0 (0.00%)       |
| DECEASED          | 89    |                             | PREFER NOT TO ANSWER              | 2 (0.01%)       |
| CLUB CANCELLED    | 177   |                             | TOTAL FAMILY UNIT MEMBERS         | 6,517           |
| OTHER             | 1,134 | CLICK HERE FOR CUMULATIVE   | TOTAL FAMILY UNIT MEMBERS         | 0,317           |
| TOTAL             | 1,400 | MEMBERSHIP DATA             | FAMILY MEMBERS PAYING HAL<br>DUES | F 3,712         |

| Members               |    |                  |                        |                                                      |  |  |  |  |  |
|-----------------------|----|------------------|------------------------|------------------------------------------------------|--|--|--|--|--|
| RESULTS FOR 2021-2022 |    |                  |                        |                                                      |  |  |  |  |  |
| QUARTER               | _  | ROWTH NET<br>DAL | MEMBER GROWT<br>ACTUAL | H DROPPED<br>MEMBERS ACTUAL<br>(including transfers) |  |  |  |  |  |
| JULY/AUG/SEPT         |    | 610              | 1,135                  | 436                                                  |  |  |  |  |  |
| OCT/NOV/DEC           |    | 329              | 1,489                  | 519                                                  |  |  |  |  |  |
| JAN/FEB/MAR           |    | 324              | 1,253                  | 153                                                  |  |  |  |  |  |
| APR/MAY/JUI           | NE | 290              | 703                    | 291                                                  |  |  |  |  |  |