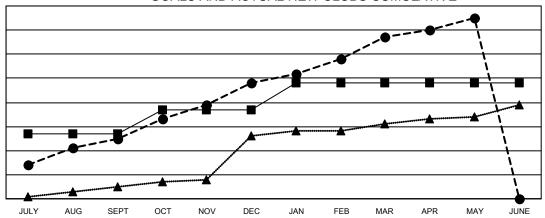

## GOALS AND ACTUAL NEW CLUBS CUMULATIVE

- CURRENT YEAR GOALS FOR NEW CLUBS

- ■ - CURRENT YEAR ACTUAL NEW CLUBS

- ▲ - LAST YEAR ACTUAL NEW CLUBS

## Multiple District 306

**LOCATION: REP OF SRI LANKA** 

| Clubs                 |               |           |               |  |  |  |  |  |
|-----------------------|---------------|-----------|---------------|--|--|--|--|--|
| RESULTS FOR 2021-2022 |               |           |               |  |  |  |  |  |
| QUARTER               | NEW CLUB GOAL | NEW CLUBS | DROPPED CLUBS |  |  |  |  |  |
| JULY/AUG/SEPT         | 27            | 25        | 7             |  |  |  |  |  |
| OCT/NOV/DEC           | 10            | 23        | 5             |  |  |  |  |  |
| JAN/FEB/MAR           | 11            | 19        | 0             |  |  |  |  |  |
| APR/MAY/JUNE          | 0             | 8         | 0             |  |  |  |  |  |